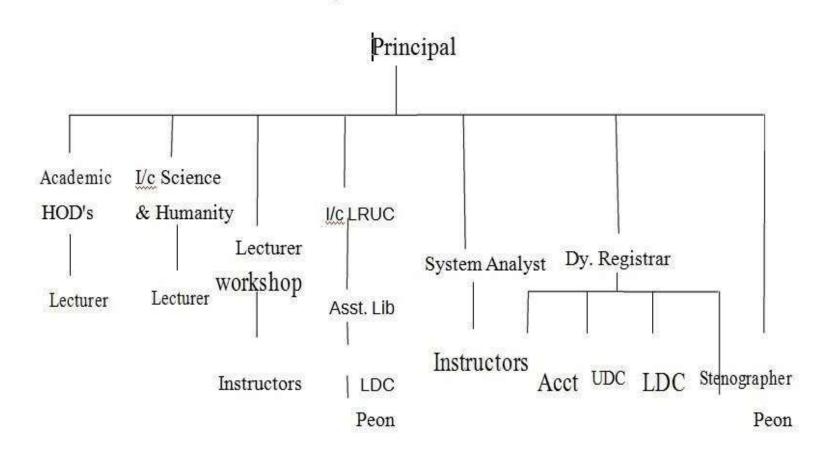

|    | Highest Degree                                         | М.ТЕСН.                                         |                     |                    |  |  |  |  |  |
|----|--------------------------------------------------------|-------------------------------------------------|---------------------|--------------------|--|--|--|--|--|
|    | Field of specialization                                | Heat Power Engg.                                |                     |                    |  |  |  |  |  |
| 4. | Name of the affiliating University                     | Board of Technica                               | l Education         |                    |  |  |  |  |  |
|    | Address                                                |                                                 | to-Porvorim, Barde  | ez-Goa             |  |  |  |  |  |
|    | Website                                                | www.dte.goa.gov.i                               |                     | .2 304             |  |  |  |  |  |
|    |                                                        | 0 0                                             |                     |                    |  |  |  |  |  |
| 5. | Governing Board Members                                | See Annexure-I                                  | See Annexure-I      |                    |  |  |  |  |  |
|    | Frequency of Board Meetings                            | Once in a year                                  |                     |                    |  |  |  |  |  |
|    | Academic Advisory Body                                 | -                                               |                     |                    |  |  |  |  |  |
|    | Organisational Chart                                   | See Annexure-II                                 |                     |                    |  |  |  |  |  |
|    | Nature & Extent of involvement of                      |                                                 |                     |                    |  |  |  |  |  |
|    | Faculty and students in academic affairs/ improvements | Academic committee and various other committees |                     |                    |  |  |  |  |  |
|    | Student feedback mechanism on                          | Student feedback is                             |                     |                    |  |  |  |  |  |
|    | Institutional Governance/faculty                       | Internal Software d                             |                     |                    |  |  |  |  |  |
|    | performance                                            | informed about the                              |                     |                    |  |  |  |  |  |
|    | Grievance redressal mechanism                          | A grievance redres                              | sal committee is fo | rmed to address    |  |  |  |  |  |
|    | for faculty, staff and students                        | the issues related to                           |                     |                    |  |  |  |  |  |
|    |                                                        | Also online softwa                              |                     | e is provided on   |  |  |  |  |  |
|    |                                                        | the institute websit                            | e.                  |                    |  |  |  |  |  |
|    | Committees                                             | See Annexure-V                                  | 01-2015 C-4:5-1     |                    |  |  |  |  |  |
|    | Internal Quality Assurance Cell                        | Institute is ISO 90                             | 01:2015 Certified   |                    |  |  |  |  |  |
| 6. | Programmes                                             |                                                 |                     |                    |  |  |  |  |  |
|    | Course                                                 | SHIPBUILDING                                    |                     |                    |  |  |  |  |  |
|    | Level                                                  |                                                 | UG                  |                    |  |  |  |  |  |
|    | 1st Year of approval by the council                    |                                                 | 1983                |                    |  |  |  |  |  |
|    | Year wise Sanctioned Intake                            | 2024-25                                         | 2023-24             | 2022-23            |  |  |  |  |  |
|    |                                                        | 40                                              | 40                  | 40                 |  |  |  |  |  |
|    | Duration in years                                      | 4                                               | 4                   | 4                  |  |  |  |  |  |
|    | Year wise Actual Admissions                            | 51                                              | 40                  | 43                 |  |  |  |  |  |
|    | Cut off marks - General quota                          | 228                                             | 268                 | 248                |  |  |  |  |  |
|    | % Students passed with Distinction                     | Yet to Answer                                   | 38.46               | 18.18              |  |  |  |  |  |
|    | % Students passed with First Class                     | Yet to Answer                                   | 53.85               | 69.70              |  |  |  |  |  |
|    | Fees                                                   | As decided by I                                 | OTE Govt. of Goa    | from time to time. |  |  |  |  |  |
|    | Students Placed                                        |                                                 | 9                   | 14                 |  |  |  |  |  |
|    | Placement Min/Max/Avg Salary                           |                                                 | Avg:20,000          | Avg:16,000/-       |  |  |  |  |  |
|    | Course                                                 |                                                 | MECHANICAL          |                    |  |  |  |  |  |
|    | Level                                                  |                                                 | UG                  |                    |  |  |  |  |  |
|    | 1st Year of approval by the council                    |                                                 | 1990                |                    |  |  |  |  |  |
|    | Year wise Sanctioned Intake                            | 2024-25                                         | 2023-24             | 2022-23            |  |  |  |  |  |
|    |                                                        | 40                                              | 40                  | 40                 |  |  |  |  |  |
|    |                                                        | 1                                               | l                   | L                  |  |  |  |  |  |