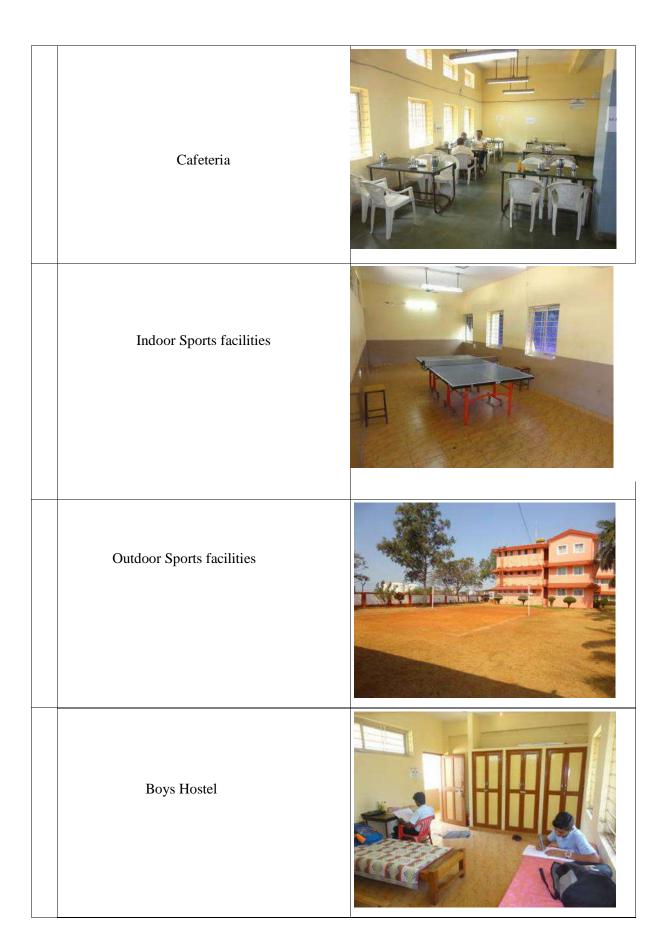

## 15 Infrastructural Information Classroom/Tutorial Room facilities Laboratory details Drawing Halls

# Computer Centre facilities

Barrier Free Built Environment for disabled and elderly persons

Auditorium/Seminar Halls